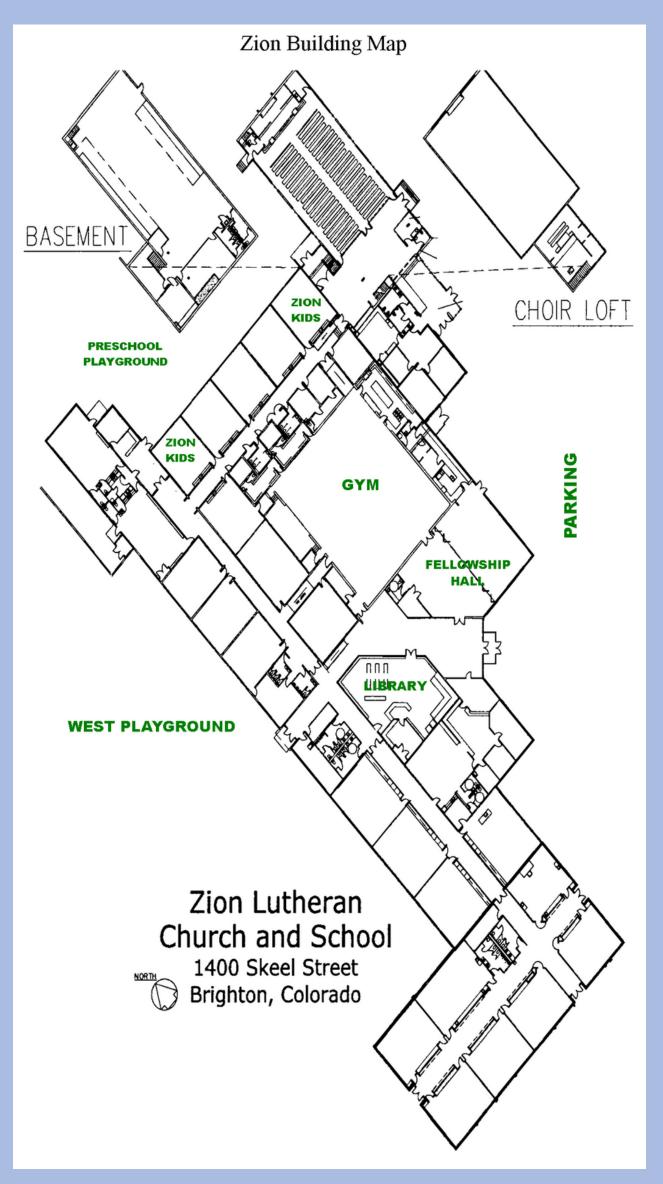

## **Connect Class Beginning January 28** Sunday mornings, 9:30 a.m. Pastor Schilling in the library This class covers the basics of the Christian faith and how we practice Jesus' teachings as Lutheran Christians. Completion of the class prepares participants to be communicant members.

Adult Bible Class-various topics Sunday mornings, 9:30 a.m. Pastor Roettjer in the Fellowship Hall

## **Mothers and Others**

1st, 3rd and 5th Thursdays of the month,9:30 a.m. in the Fellowship Hall. Our study will be Seeing Jesus in the Old Testament by Lysa Terkeurst. We will start on Sept. 7th. Contact Jennifer Hays for more info. jhjen111@aol.com 303-659-5510

Men's BBQ & Bible Study 2nd Thursday at 6:30 p.m. Fellowship and Bible study Mark Heidt's House 720-520-6224

Men's Bible study Friday morning, 6:00 a.m. Various Books of the Bible, Fellowship Hall Pastor Paul Albers

## Ask someone wearing a **Connect Team Lanyard for** directions!